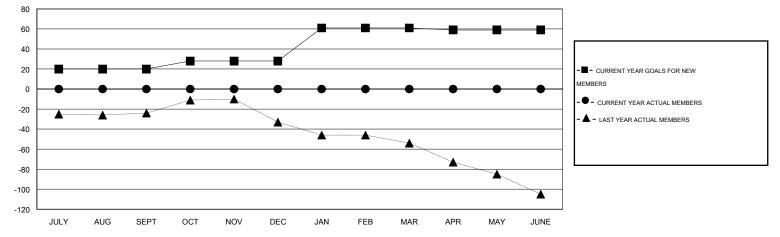

### GOALS AND ACTUAL MEMBERS CUMULATIVE

| DROPPED CLUBS: 0 | 0 CLUBS OF 0 ADDED 1 OR MORE NEW | GENDER DISTRIBUTION   |   |  |
|------------------|----------------------------------|-----------------------|---|--|
|                  | MEMBERS                          | MALE 0 (100.00%)      |   |  |
|                  |                                  | FEMALE 0 (100.00%)    |   |  |
| DROPPED MEMBERS  |                                  |                       |   |  |
| deceased 0       | CLICK HERE FOR HEALTH            |                       |   |  |
| CLUB CANCELLED 0 | ASSESSMENT DATA                  | FAMILY UNIT MEMBERS   | 0 |  |
| OTHER 0          |                                  | HEAD OF HOUSEHOLD     |   |  |
| TOTAL 0          |                                  | NON-HEAD OF HOUSEHOLD |   |  |